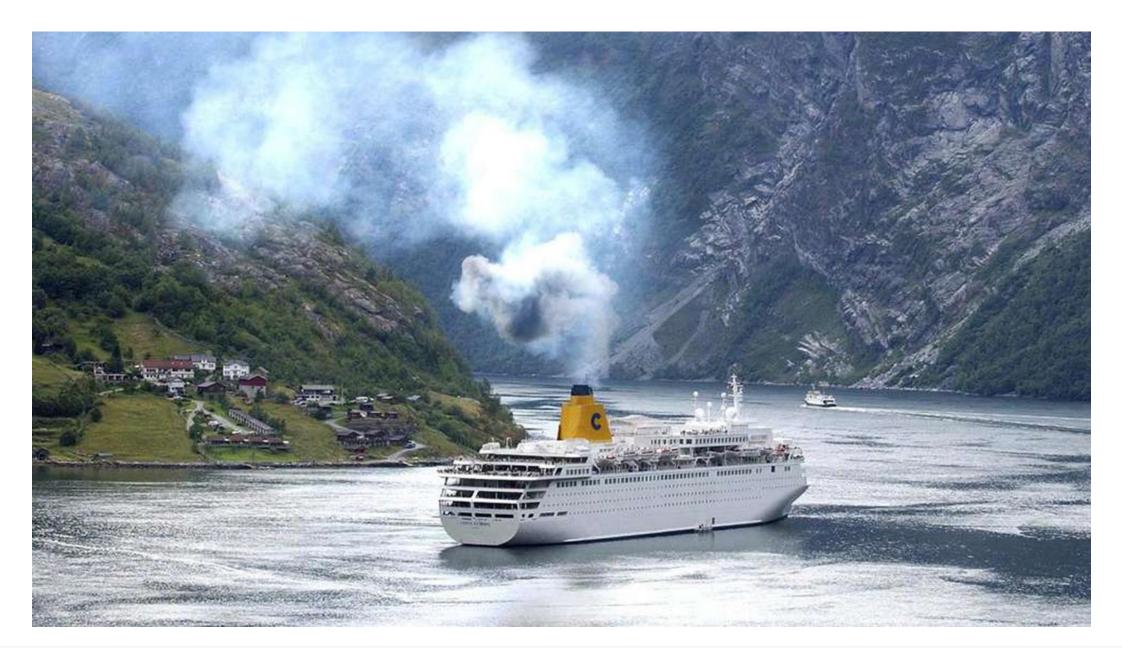

#### OUTLET TO SEA

- Grey water not regulated.
- Sewage regulations are weak.
- Wash water from exhaust scrubbers not regulated.

#### STRICTER REGULATIONS

- New national rules suggested within 2018.
- Outlet of sewage and grey water suggested banned in the Unesco Fjords.
- Exhaust scrubber wash water to be regulated.