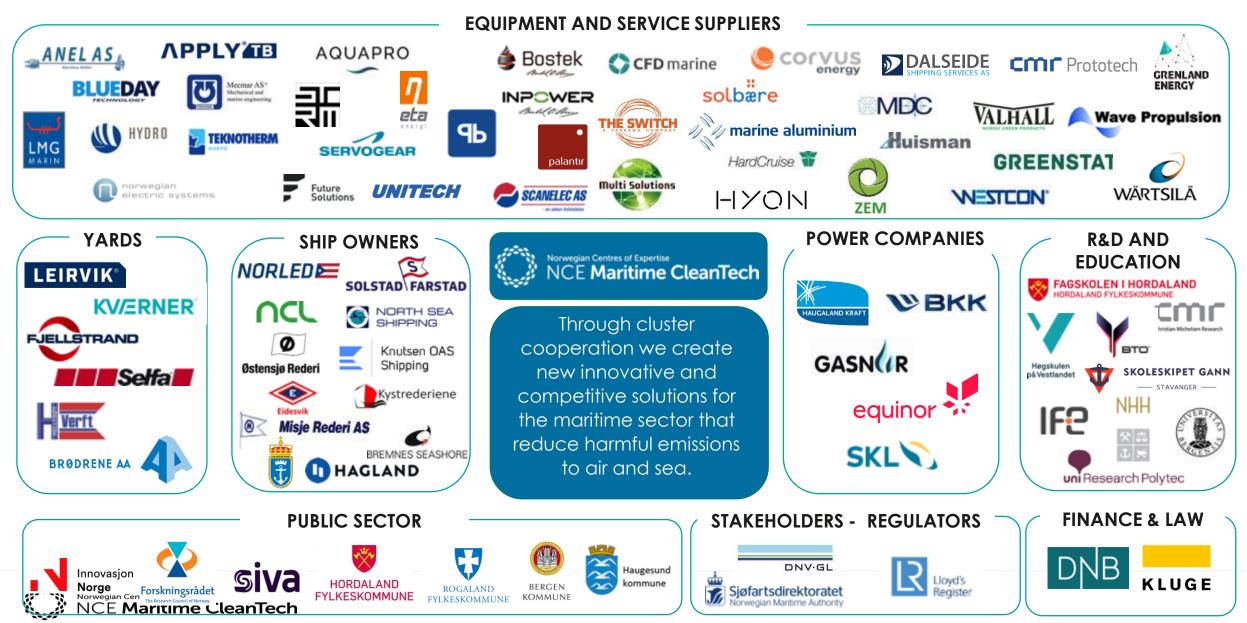

# Norwegian Centres of Expertise NCE Maritime CleanTech

### **Cluster resource group for cruise**

- Defines areas of priority for the cluster
- Provides political inputs to relevant strategies and regulations.
- Develops sustainable concepts for greener cruising.