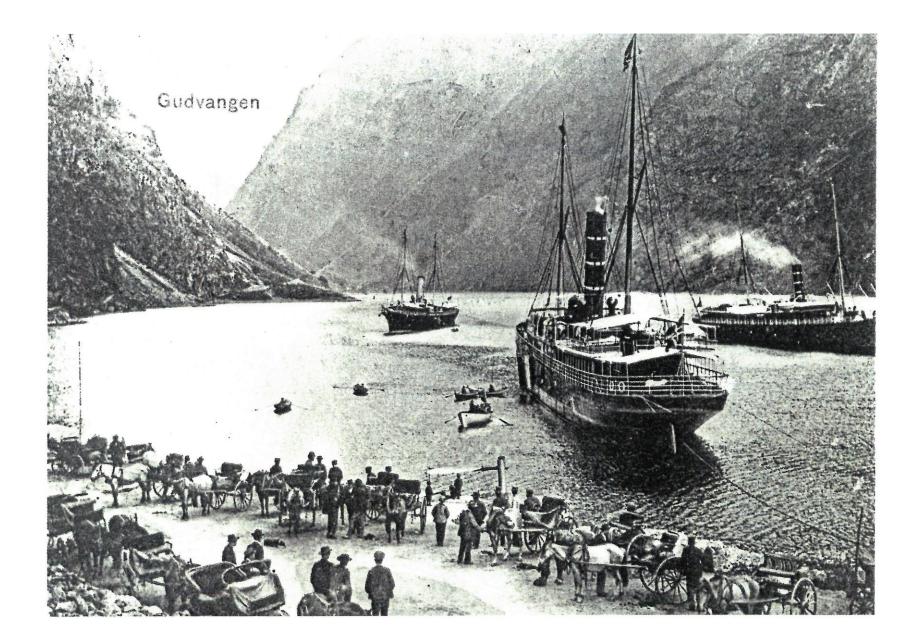

# Norwegian Centres of Expertise NCE Maritime CleanTech

#### Norways's maritime industry at the forefront of green technology

Ronald Strøm







































- A key challenge that the maritime industry will have to tackle in coming years is the reduction of greenhouse gas emissions.
- Increasing worldwide trend towards lower emissions of CO2, NOX and particles



#### STRICTER REGULATIONS

- National and international.
- IMO agree to reduce 50 % GHG emissions by 2050.
- 0.5 % Sulphur cap in ship fuel by 2020,



### SUBOPTIMAL UTILISATION

- Better use of capacity will reduce emissions.
- LNG, LPG, methanol, biofuel and hydrogen as alternative fuels for shipping.
- Battery, fuel cell and wind assisted propulsion.

#### OUTLET TO SEA

- Grey water not regulated.
- Sewage regulations are weak.
- Wash water from exhaust scrubbers not regulated.

#### STRICTER REGULATIONS

- New national rules suggested within 2018.
- Outlet