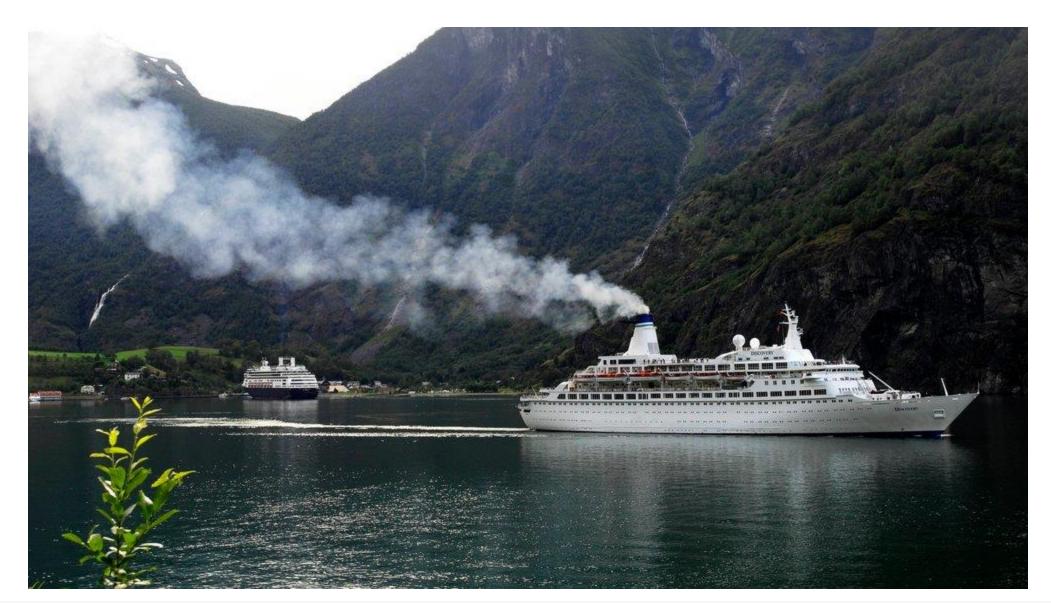

#### Norways's maritime industry at the forefront of green technology

Ronald Strøm

- A key challenge that the maritime industry will have to tackle in coming years is the reduction of greenhouse gas emissions.
- Increasing worldwide trend towards lower emissions of CO2, NOX and particles

#### STRICTER REGULATIONS

- National and international.
- IMO agree to reduce 50 % GHG emissions by 2050.
- 0.5 % Sulphur cap in ship fuel by 2020,

#### OUTLET TO SEA

- Grey water not regulated.
- Sewage regulations are weak.
- Wash water from exhaust scrubbers not regulated.

#### STRICTER REGULATIONS

- New national rules suggested within 2018.
- Outlet of sewage and grey water suggested banned in the Unesco Fjords.
- Exhaust scrubber wash water to be regulated.